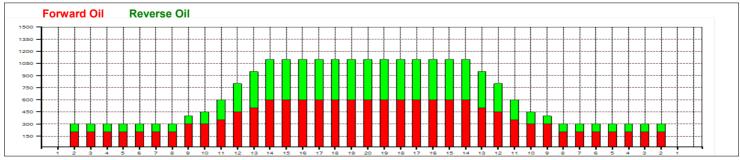

| 2 9L 9R 2 14 46 5.9 9.8 3.9 2300   3 11L 11R 1 14 19 9.8 11.7 1.9 950   4 12L 12R 2 18 34 11.7 16.8 5.1 1700   5 13L 13R 1 18 15 16.8 19.3 2.5 750   6 14L 14R 2 22 26 19.3 25.5 6.2 1300   7 2L 2R 0 22 0 25.5 33.0 7.5 0 |   | Start | Stop | Loads | Speed | Crossed | Start | End  | Feet | T.Oil |  |  |
|----------------------------------------------------------------------------------------------------------------------------------------------------------------------------------------------------------------------------|---|-------|------|-------|-------|---------|-------|------|------|-------|--|--|
| 3 11L 11R 1 14 19 9.8 11.7 1.9 950<br>4 12L 12R 2 18 34 11.7 16.8 5.1 1700<br>5 13L 13R 1 18 15 16.8 19.3 2.5 750<br>6 14L 14R 2 22 26 19.3 25.5 6.2 1300<br>7 2L 2R 0 22 0 25.5 33.0 7.5 0                                | 1 | 2L    | 2R   | 4     | 14    | 148     | 0.0   | 5.9  | 5.9  | 7400  |  |  |
| 4 12L 12R 2 18 34 11.7 16.8 5.1 1700<br>5 13L 13R 1 18 15 16.8 19.3 2.5 750<br>6 14L 14R 2 22 26 19.3 25.5 6.2 1300<br>7 2L 2R 0 22 0 25.5 33.0 7.5 0                                                                      |   |       |      |       |       |         |       |      |      |       |  |  |
| 5 13L 13R 1 18 15 16.8 19.3 2.5 750<br>6 14L 14R 2 22 26 19.3 25.5 6.2 1300<br>7 2L 2R 0 22 0 25.5 33.0 7.5 0                                                                                                              | 3 | 11L   | 11R  | 1     | 14    | 19      | 9.8   | 11.7 | 1.9  | 950   |  |  |
| 6 14L 14R 2 22 26 19.3 25.5 6.2 1300<br>7 2L 2R 0 22 0 25.5 33.0 7.5 0                                                                                                                                                     | 4 | 12L   | 12R  | 2     | 18    | 34      | 11.7  | 16.8 | 5.1  | 1700  |  |  |
| 7 2L 2R 0 22 0 25.5 33.0 7.5 0                                                                                                                                                                                             | 5 | 13L   | 13R  | 1     | 18    | 15      | 16.8  | 19.3 | 2.5  | 750   |  |  |
|                                                                                                                                                                                                                            | 6 | 14L   | 14R  | 2     | 22    | 26      | 19.3  | 25.5 | 6.2  | 1300  |  |  |
| 8 2L 2R 0 26 0 33.0 43.0 10.0 0                                                                                                                                                                                            | 7 | 2L    | 2R   | 0     | 22    | 0       | 25.5  | 33.0 | 7.5  | 0     |  |  |
|                                                                                                                                                                                                                            | 8 | 2L    | 2R   | 0     | 26    | 0       | 33.0  | 43.0 | 10.0 | 0     |  |  |
|                                                                                                                                                                                                                            |   |       |      |       |       |         |       |      |      |       |  |  |

|   | Start | Stop | Loads | Speed | Crossed | Start | End  | Feet  | T.Oil |
|---|-------|------|-------|-------|---------|-------|------|-------|-------|
| 1 | 2L    | 2R   | 0     | 30    | 0       | 43.0  | 32.0 | -11.0 | 0     |
| 2 | 14L   | 14R  | 1     | 26    | 13      | 32.0  | 28.4 | -3.6  | 650   |
| 3 | 13L   | 13R  | 2     | 18    | 30      | 28.4  | 23.3 | -5.1  | 1500  |
| 4 | 12L   | 12R  | 2     | 18    | 34      | 23.3  | 18.2 | -5.1  | 1700  |
| 5 | 11L   | 11R  | 2     | 18    | 38      | 18.2  | 13.1 | -5.1  | 1900  |
| 6 | 10L   | 10R  | 1     | 14    | 21      | 13.1  | 11.2 | -1.9  | 1050  |
| 7 | 2L    | 2R   | 2     | 14    | 74      | 11.2  | 7.3  | -3.9  | 3700  |
| 8 | 2L    | 2R   | 0     | 10    | 0       | 7.3   | 0.0  | -7.3  | 0     |
|   |       |      |       |       |         |       |      |       |       |