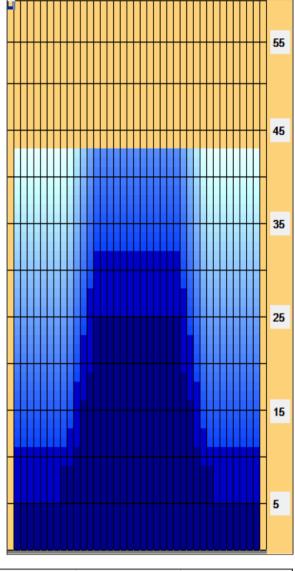

## **Grand Saint Bernard 43 ft**

Oil Pattern Distance: 43 Feet 38 Feet Oil Per Board: **Reverse Brush Drop:** 50 uL **Forward Oil Total:** 14.4 mL **Reverse Oil Total:** 10.5 mL **Volume Oil Total:** 24.9 mL Forward Boards Crossed: 288 Boards Reverse Boards Crossed: 210 Boards **Total Boards Crossed:** 498 Boards

|   | Item             | 3L-7L:18L-18R        | 8L-12L:18L-18R      | 13L-17L:18L-18R     | 18L-18R:17R-13R      | 18L-18R:12R-8R      | 18L-18R:7R-3R        |
|---|------------------|----------------------|---------------------|---------------------|----------------------|---------------------|----------------------|
|   | Description      | Outside Track:Middle | Middle Track:Middle | Inside Track:Middle | MIddle: Inside Track | Middle:Middle Track | Middle:Outside Track |
| • | Track Zone Ratio | 3.67                 | 2.16                | 1.03                | 1.03                 | 2.16                | 3.67                 |