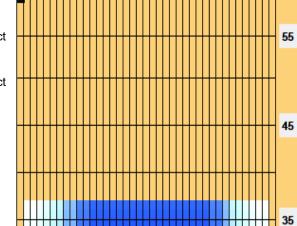

## **BROADWAY V2**

Oil Pattern Distance: 37 Feet
Forward Oil Total: 15.7 mL
Forward Boards Crossed: 314 Boards

Reverse Brush Drop: 36 Feet
Reverse Oil Total: 10.75 mL
Reverse Boards Crossed: 215 Boards

Oil Per Board: 50
Volume Oil Total: 26
Total Boards Crossed: 52

**50 uL** 26.45 mL 529 Boards

|   | Start | Stop | Loads | Speed | Crossed | Start | End  | Feet | T.Oil |
|---|-------|------|-------|-------|---------|-------|------|------|-------|
| 1 | 2L    | 2R   | 2     | 14    | 74      | 0.0   | 1.9  | 1.9  | 3700  |
| 2 | 4L    | 4R   | 1     | 14    | 33      | 1.9   | 3,8  | 1.9  | 1650  |
| 3 | 5L    | 5R   | 1     | 14    | 31      | 3.8   | 5.7  | 1.9  | 1550  |
| 4 | 7L    | 7R   | 2     | 14    | 54      | 5.7   | 9.6  | 3.9  | 2700  |
| 5 | 9L    | 9R   | 2     | 14    | 46      | 9.6   | 13.5 | 3.9  | 2300  |
| 6 | 11L   | 10R  | 3     | 18    | 60      | 13.5  | 21.1 | 7.6  | 3000  |
| 7 | 13L   | 12R  | 1     | 18    | 16      | 21.1  | 23.6 | 2.5  | 800   |
| 8 | 2L    | 2R   | 0     | 22    | 0       | 23.6  | 31.0 | 7.4  | 0     |
| 9 | 2L    | 2R   | 0     | 26    | 0       | 31.0  | 37.0 | 6.0  | 0     |