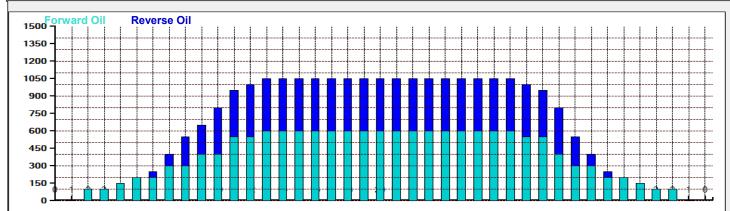

**50 uL** 26.45 mL 529 Boards

|   | Start | Stop | Loads | Speed | Crossed | Start | End  | Feet | T.Oil |
|---|-------|------|-------|-------|---------|-------|------|------|-------|
| 1 | 2L    | 2R   | 2     | 14    | 74      | 0.0   | 1.9  | 1.9  | 3700  |
| 2 | 4L    | 4R   | 1     | 14    | 33      | 1.9   | 3,8  | 1.9  | 1650  |
| 3 | 5L    | 5R   | 1     | 14    | 31      | 3.8   | 5.7  | 1.9  | 1550  |
| 4 | 7L    | 7R   | 2     | 14    | 54      | 5.7   | 9.6  | 3.9  | 2700  |
| 5 | 9L    | 9R   | 2     | 14    | 46      | 9.6   | 13.5 | 3.9  | 2300  |
| 6 | 11L   | 10R  | 3     | 18    | 60      | 13.5  | 21.1 | 7.6  | 3000  |
| 7 | 13L   | 12R  | 1     | 18    | 16      | 21.1  | 23.6 | 2.5  | 800   |
| 8 | 2L    | 2R   | 0     | 22    | 0       | 23.6  | 31.0 | 7.4  | 0     |
| 9 | 2L    | 2R   | 0     | 26    | 0       | 31.0  | 37.0 | 6.0  | 0     |

Conditioner:
Type In or Select
One
TransferType:
Type In or Select
One

Forward

Reverse

|   | Start | Stop | Loads | Speed | Crossed | Start | End  | Feet | T.Oil |
|---|-------|------|-------|-------|---------|-------|------|------|-------|
| 1 | 2L    | 2R   | 0     | 30    | 0       | 37.0  | 31.0 | -6.0 | 0     |
| 2 | 12L   | 11R  | 1     | 26    | 18      | 31.0  | 27.4 | -3.6 | 900   |
| 3 | 10L   | 9R   | 3     | 22    | 66      | 27.4  | 18.1 | -9.3 | 3300  |
| 4 | 8L    | 8R   | 3     | 18    | 75      | 18.1  | 10.5 | -7.6 | 3750  |
| 5 | 7L    | 7R   | 1     | 18    | 27      | 10.5  | 8.0  | -2.5 | 1350  |
| 6 | 6L    | 6R   | 1     | 18    | 29      | 8.0   | 5.5  | -2.5 | 1450  |
| 7 | 2L    | 2R   | 0     | 14    | 0       | 5.5   | 0.0  | -5.5 | 0     |
|   |       |      |       |       |         |       |      |      |       |