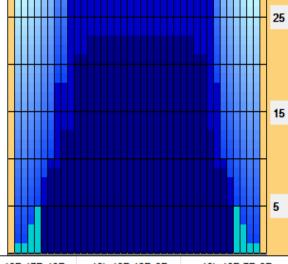

## **BROADWAY V2**

Oil Pattern Distance: 37 Feet
Forward Oil Total: 15.7 mL
Forward Boards Crossed: 314 Boards

Reverse Brush Drop: 36 Feet
Reverse Oil Total: 10.75 mL
Reverse Boards Crossed: 215 Boards

Oil Per Board: 50
Volume Oil Total: 26
Total Boards Crossed: 52

**50 uL** 26.45 mL 529 Boards

|   | Start | Stop | Loads | Speed | Crossed | Start | End  | Feet | T.Oil |
|---|-------|------|-------|-------|---------|-------|------|------|-------|
| 1 | 2L    | 2R   | 2     | 14    | 74      | 0.0   | 1.9  | 1.9  | 3700  |
| 2 | 4L    | 4R   | 1     | 14    | 33      | 1.9   | 3,8  | 1.9  | 1650  |
| 3 | 5L    | 5R   | 1     | 14    | 31      | 3.8   | 5.7  | 1.9  | 1550  |
| 4 | 7L    | 7R   | 2     | 14    | 54      | 5.7   | 9.6  | 3.9  | 2700  |
| 5 | 9L    | 9R   | 2     | 14    | 46      | 9.6   | 13.5 | 3.9  | 2300  |
| 6 | 11L   | 10R  | 3     | 18    | 60      | 13.5  | 21.1 | 7.6  | 3000  |
| 7 | 13L   | 12R  | 1     | 18    | 16      | 21.1  | 23.6 | 2.5  | 800   |
| 8 | 2L    | 2R   | 0     | 22    | 0       | 23.6  | 31.0 | 7.4  | 0     |
| 9 | 2L    | 2R   | 0     | 26    | 0       | 31.0  | 37.0 | 6.0  | 0     |