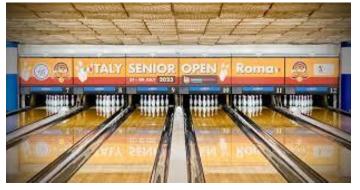

### 2) MONDIAL BOWLING CIAMPINO

#### WWW.MONDIALBOWLING.IT

Via Mura dei Francesi, 1 00043 – Ciampino RM

Built in 1992 and located on the outskirts of Rome, in the Castelli Romani area, with 18 lanes QubicaAMF® is one of the most used bowling centers in Italy for high-level sport bowling activities, regional and Italian championships and national team meetings. It houses the international tournament Italy Senior open, this year in its third edition, hosting the ISBT circuit Master Final.