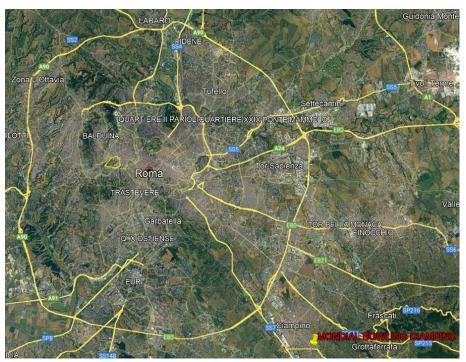

### 2) MONDIAL BOWLING CIAMPINO

#### WWW.MONDIALBOWLING.IT

Via Mura dei Francesi, 1 00043 – Ciampino RM

Built in 1992 and located on the outskirts of Rome, in the Castelli Romani area, with 18 lanes QubicaAMF® is one of the most used bowling centers in Italy for high-level sport bowling activities, regional and Italian championships and national team meetings. It houses the international tournament Italy Senior open, this year in its third edition, hosting the ISBT circuit Master Final.