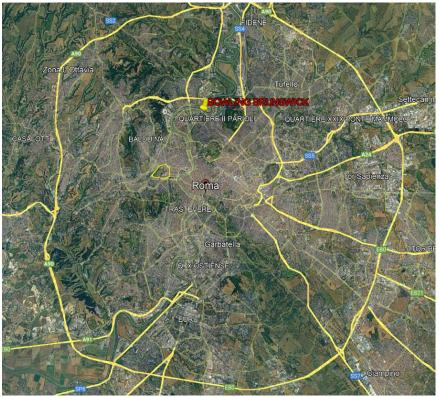

## 1) BRUNSWICK BOWLING

#### WWW.BRUNSWICK.IT

Lungotevere dell'Acqua Acetosa, 10 00197 Roma RM

Built in 1962 by the Brunswick Corporation, following the 1960 Rome Olympics, with its 24 lanes, located in the prestigious Parioli district, the plant, owned by the municipality of Rome, has always been considered one of the main entertainment venues in the capital.

Equipped with QubicaAMF® and Lanetalk  $^{\! (\! g \!)}$  live scoring.